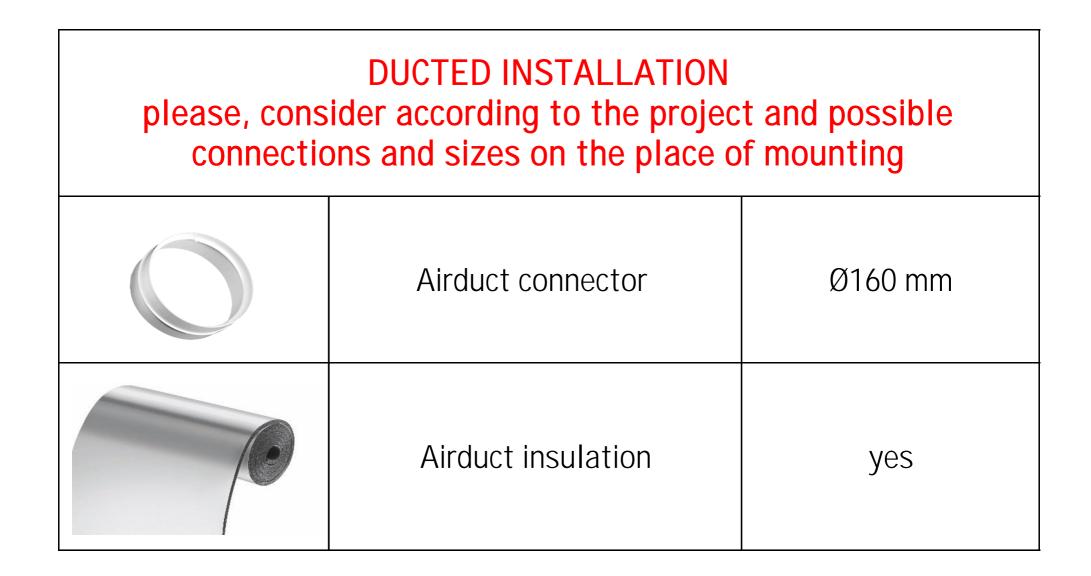

| DUCTED INSTALLATION<br>please, consider according to the project and possible<br>connections and sizes on the place of mounting |                   |         |  |
|---------------------------------------------------------------------------------------------------------------------------------|-------------------|---------|--|
|                                                                                                                                 | Straight airducts | Ø160 mm |  |
|                                                                                                                                 | 90o airduct elbow | Ø160 mm |  |
|                                                                                                                                 | 45o airduct elbow | Ø160 mm |  |